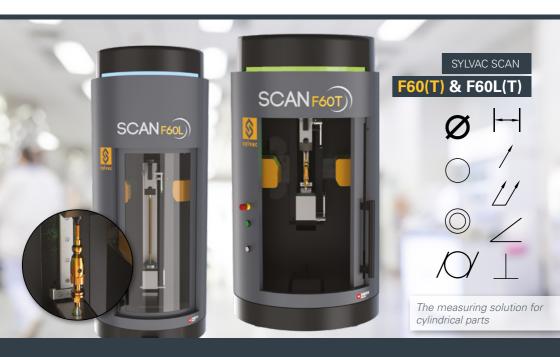

Discover our optical machines SCAN F60(T) and SCAN F60L(T) incorporating the patented Reflex-Click technology for one click measurement of cylindrical parts without preprogramming. On our T models, you will find an exclusive helix tilting system, for more comprehensive thread measurements.

## **PRODUCT SUMMARY**

The all new Sylvac-Scan, developed to measure even the most demanding of cylindrical parts. All new camera and optics, based on years of experience in this field, offering superior image processing, speed and quality.

New attractive design for use on the shop floor, with a new enclosure, complete with a door and safety light curtain, integrated calibration master, temperature sensors for environmental control and large LED status light.

Easy to use with the renowned "Reflex-Click" technology, offering part recognition, auto-measure and cycle start, all at the push of a button. New ergonomically

designed work-holding, with quick release tooling for rapid part change overs.