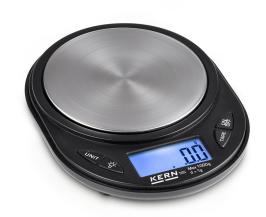

# KERN **TGC 500-1S05**

0,3%

Slim pocket balance with large stainless steel weighing plate and practical tare pan

Tolerance (% of [Max])

| Category          |                    |
|-------------------|--------------------|
| Brand             | KERN               |
| Product categoriy | Laboratory balance |
| Product group     | Pocket balance     |
| Product family    | TGC                |

## KERN TGC 500-1S05

Slim pocket balance with large stainless steel weighing plate and practical tare pan

| Dimensions packaging (W×D×H) | 100×130×16,5 mm |
|------------------------------|-----------------|
| Net weight                   | 0,75 kg         |
| Shipping method              | Parcel service  |
| Net weight approx.           | 0,75 kg         |
| Gross weight approx.         | 0,85 kg         |
| Shipping weight              | 0,85 kg         |