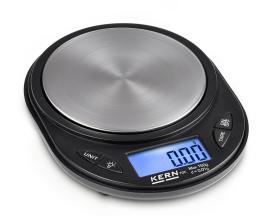

## KERN **TGC 150-2S05**

0,2%

Slim pocket balance with large stainless steel weighing plate and practical tare pan

Tolerance (% of [Max])

| Category          |                    |
|-------------------|--------------------|
| Brand             | KERN               |
| Product categoriy | Laboratory balance |
| Product group     | Pocket balance     |
| Product family    | TGC                |

## KERN TGC 150-2S05

Slim pocket balance with large stainless steel weighing plate and practical tare pan

| Dimensions packaging (W×D×H) | 100×130×16,5 mm |
|------------------------------|-----------------|
| Net weight                   | 0,75 kg         |
| Shipping method              | Parcel service  |
| Net weight approx.           | 0,75 kg         |
| Gross weight approx.         | 0,80 kg         |
| Shipping weight              | 0,8 kg          |