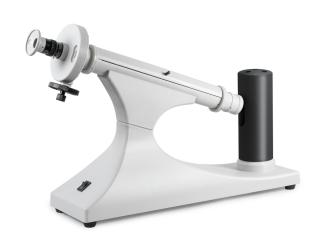

## KERN OAB 20LED

The ideal helper for getting started with the analysis of your optically active solutions in the laboratory

| Category          |                    |
|-------------------|--------------------|
| Brand             | Optics             |
| Product categoriy | Polarimeter        |
| Product group     | Manual polarimeter |
| Product family    | OAB-L              |

| Measuring System       |        |
|------------------------|--------|
| Optical rotation [Max] | +180°  |
| Optical rotation [Min] | -180°  |
| Division               | 1°     |
| Vernier                | 0,05°  |
| Wave length            | 589 nm |
| Loupe magnification    | 3 x    |

| Approval |   |
|----------|---|
| CE mark  | ✓ |

| Construction            |                                              |
|-------------------------|----------------------------------------------|
| Ocular focus            | ✓                                            |
| Measuring containers    | Glass cuvette 100 mm<br>Glass cuvette 200 mm |
| Stabilisation time lamp | 5 min                                        |
| Polarimetertype         | Manual                                       |
| Light source            | LED                                          |

| Power Supply                             |                                 |
|------------------------------------------|---------------------------------|
| Input voltage power supply / power [Max] | 100 V - 240 V AC, 50 /<br>60 Hz |
| Input voltage device / power [Max]       | 9 V, 300 mA                     |
| Plug-in power supply type                | Built-in power supply           |
| Supplied power supply                    | Power supply unit               |