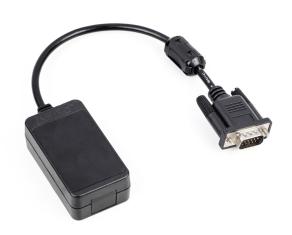

## KERN KUP-06

Interface adapter with cable. Interface with Bluetooth BLE (v4.0) KUP, cable length  $0,15\ \mathrm{m}$ 

| Category          |                             |
|-------------------|-----------------------------|
| Brand             | KERN                        |
| Product categoriy | Balance                     |
| Product group     | Bluetooth interface adapter |
| Product family    | KUP                         |

| Construction      |             |
|-------------------|-------------|
| Dimension (W×D×H) | 10×10×10 mm |
| Cable length      | 0,15 m      |

| Functions  |                             |
|------------|-----------------------------|
| Interfaces | Bluetooth BLE (v4.0)<br>KUP |