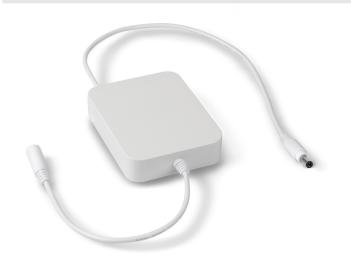

## KERN KS-A01

Rechargeable battery pack external, operating time up to 30 h without backlight, charging time approx. 10 h

| Power Supply                                                              |                         |
|---------------------------------------------------------------------------|-------------------------|
| Input voltage power supply / power [Max]                                  | 9 V, 2 A                |
| Supplied power supply                                                     | Power supply unit       |
| Plug-in power supply / adapter for countries - included with the delivery | EURO<br>UK<br>US<br>CH  |
| Plug-in power supply / adapter for countries - optional                   | EURO<br>UK<br>US<br>CH  |
| Rechargeable battery optional                                             | Rchrg. battery optional |
| Rechargeable battery charging time                                        | 10 h                    |
| Battery / accumulator type                                                | Li-Po (Li-Ion)          |
| Battery capacity                                                          | 12.800 mAh              |
| Battery voltage                                                           | 9 V                     |
| Battery operating time                                                    | 40 h                    |