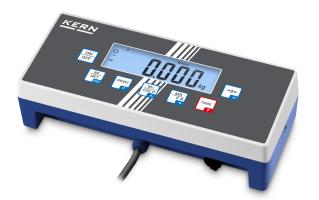

# KERN KIB-TM

## Practical Flip/Flop display device for greatest ease of use

| Category                                 |                                        |
|------------------------------------------|----------------------------------------|
| Brand                                    | KERN                                   |
| Product categoriy                        | Component                              |
| Product group                            | Display device                         |
| Product family                           | KIB-TM                                 |
| Measuring System                         |                                        |
| Conformity assessment possible           | 1                                      |
| Number of weighing ranges                | 2                                      |
| Terminal resolution (not verifiable)     | 60.000                                 |
| Terminal resolution (verifiable)         | 6.000                                  |
| Linearisation in dots                    | 3                                      |
| Default unit                             | kg                                     |
| Units                                    | kg<br>g<br>lb<br>oz<br>PCS<br>tJ<br>HJ |
| Units (if device is conformity assessed) | kg<br>g                                |
| Adjustment options                       | Adjusting with external weight         |
| Scale intervals                          | 1, 2, 5, 10, n                         |

| Display                                                        |                                                                                                                                                  |
|----------------------------------------------------------------|--------------------------------------------------------------------------------------------------------------------------------------------------|
| Display type                                                   | LCD                                                                                                                                              |
| Display type                                                   | LCD                                                                                                                                              |
| Display screen size                                            | 110×35 mm                                                                                                                                        |
| Display backlight                                              | ✓                                                                                                                                                |
| Display digit height - smallest digit                          | 25 mm                                                                                                                                            |
| Display digit height                                           | 25 mm                                                                                                                                            |
| Construction                                                   |                                                                                                                                                  |
| Dimension display device (W×D×H)                               | 268×115×80 mm                                                                                                                                    |
| Dimension housing (W×D×H)                                      | 260×115×70 mm                                                                                                                                    |
| Dimensions weight (W×D×H)                                      | 268×115×80 mm                                                                                                                                    |
| Material display housing                                       | Plastics                                                                                                                                         |
| Material housing                                               | plastic                                                                                                                                          |
| Wall mount                                                     | 1                                                                                                                                                |
|                                                                |                                                                                                                                                  |
| Functions                                                      |                                                                                                                                                  |
| Number of keys for operation                                   | 7                                                                                                                                                |
|                                                                | 3 min                                                                                                                                            |
| Auto-off interval(s) in mains power                            | off                                                                                                                                              |
| mode                                                           | 5 min<br>30 min                                                                                                                                  |
|                                                                | 15 min                                                                                                                                           |
|                                                                | 3 min                                                                                                                                            |
|                                                                | off                                                                                                                                              |
| Auto-off interval(s) in battery mode/rechargeable battery mode | 5 min                                                                                                                                            |
| mode/rechargeable battery mode                                 | 30 min                                                                                                                                           |
|                                                                | 15 min                                                                                                                                           |
| Time display                                                   |                                                                                                                                                  |
| PreTare function                                               |                                                                                                                                                  |
| Tare function                                                  | manual (multi)                                                                                                                                   |
| Hold function                                                  |                                                                                                                                                  |
| Percentage determination                                       |                                                                                                                                                  |
| Counting function                                              |                                                                                                                                                  |
| Tolerance weighing                                             |                                                                                                                                                  |
| Tolerance weighing - type of signal                            | visual                                                                                                                                           |
| Function for averaging under                                   | 1                                                                                                                                                |
| unstable weighing conditions                                   | C                                                                                                                                                |
| Recipe/summing level                                           | Sum A                                                                                                                                            |
| Alibi memory                                                   | optional internal memory                                                                                                                         |
| Alibi memory - number of memory spaces                         | 250.000                                                                                                                                          |
| Interfaces                                                     | RS-232 standard<br>Ethernet (optional,<br>factory)<br>USB (optional, factory)<br>WiFi (optional, factory)<br>Alibi memory (optional,<br>factory) |

### Practical Flip/Flop display device for greatest ease of use

| IP protection - display                                                                                        | USB-Host/Master<br>(optional, factory)<br>Verification plug<br>(optional, factory)<br>Bluetooth BLE (v4.0)<br>(optional, factory)<br>IP65 |
|----------------------------------------------------------------------------------------------------------------|-------------------------------------------------------------------------------------------------------------------------------------------|
| Counting                                                                                                       |                                                                                                                                           |
| Reference quantity                                                                                             | 5, 10, 20, 25, 50, 100                                                                                                                    |
| Power Supply                                                                                                   |                                                                                                                                           |
| Input voltage power supply /<br>power [Max]<br>Input voltage device / power [Max]<br>Plug-in power supply type | 100 V - 240 V AC 50/60<br>Hz 0.4 A max<br>12 V DC, 1000 mA<br>Power adapter                                                               |
| Supplied power supply                                                                                          | Power supply unit                                                                                                                         |
| Plug-in power supply / adapter for countries - included with the delivery                                      | EURO<br>UK<br>US                                                                                                                          |
| Plug-in power supply / adapter for countries - optional                                                        | EURO<br>AUS<br>UK<br>US                                                                                                                   |
| Rechargeable battery optional                                                                                  | Rchrg. battery optional -<br>intern                                                                                                       |
| Rechargeable battery charging time                                                                             | 3 h                                                                                                                                       |
| Rechargeable battery operating<br>time - backlight on                                                          | 26 h                                                                                                                                      |
| Rechargeable battery operating<br>time - backlight off                                                         | 43 h                                                                                                                                      |
| Battery / accumulator type                                                                                     | Pb                                                                                                                                        |
| Battery operating time                                                                                         | 100 h                                                                                                                                     |
| Environmental conditions                                                                                       |                                                                                                                                           |
| Ambient temperature [Min]                                                                                      | -10 °C                                                                                                                                    |
| Ambient temperature [Max]                                                                                      | 40 °C                                                                                                                                     |
| Packing & Shipping                                                                                             |                                                                                                                                           |
| Readability force [d] (N)                                                                                      | 1 d                                                                                                                                       |
| Dimensions packaging (W×D×H)                                                                                   | 225×370×140 mm                                                                                                                            |
| Net weight                                                                                                     | 0,8 kg                                                                                                                                    |
| Shipping method                                                                                                | Parcel service                                                                                                                            |
| Net weight approx.                                                                                             | 0,80 kg                                                                                                                                   |
| Gross weight approx.                                                                                           | 1,2 kg                                                                                                                                    |
| Shipping weight                                                                                                | 2,3 kg                                                                                                                                    |