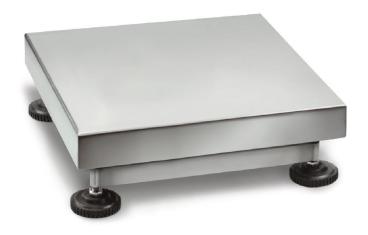

## KERN KFP 15V40M

Platform: entirely out of stainless steel

| Category          |           |
|-------------------|-----------|
| Brand             | KERN      |
| Product categoriy | Component |
| Product group     | Platform  |

| Construction                              |                  |
|-------------------------------------------|------------------|
| Dimensions weighing platform (W×D×H)      | 300×240×104 mm   |
| Material weighing plate                   | stainless steel  |
| Material platform                         | Stainless steel  |
| Dimensions weighing surface (W×D)         | 300×240 mm       |
| Cable length                              | 3 m              |
| Allowed cable length display device [Max] | 20 m             |
| Transport safety lock - bolt torque       | 0,1 Nm           |
| Material load cell(s)                     | Stainless steels |
| Load cells - number                       | 1                |
| Levelling feet adjustable                 | ✓                |