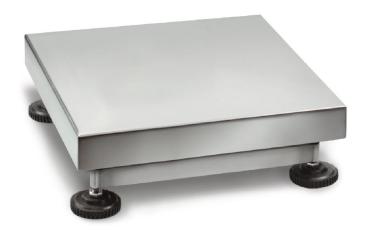

## KERN KFP 15V40LM

Platform: entirely out of stainless steel

| Category          |           |
|-------------------|-----------|
| Brand             | KERN      |
| Product categoriy | Component |
| Product group     | Platform  |

| Construction                              |                  |
|-------------------------------------------|------------------|
| Dimensions weighing platform (W×D×H)      | 400×300×107 mm   |
| Material weighing plate                   | stainless steel  |
| Material platform                         | Stainless steel  |
| Dimensions weighing surface (W×D)         | 400×300 mm       |
| Cable length                              | 3 m              |
| Allowed cable length display device [Max] | 20 m             |
| Transport safety lock - bolt torque       | 0,1 Nm           |
| Material load cell(s)                     | Stainless steels |
| Load cells - number                       | 1                |
| Levelling feet adjustable                 | ✓                |