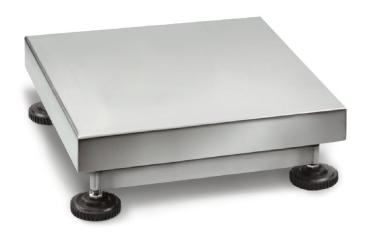

## KERN KFP 150V40M

Platform: entirely out of stainless steel

| Category          |           |
|-------------------|-----------|
| Brand             | KERN      |
| Product categoriy | Component |
| Product group     | Platform  |

| Construction                              |                  |
|-------------------------------------------|------------------|
| Dimensions weighing platform (W×D×H)      | 500×400×124 mm   |
| Material weighing plate                   | stainless steel  |
| Material platform                         | Stainless steel  |
| Dimensions weighing surface (W×D)         | 500×400 mm       |
| Cable length                              | 3 m              |
| Allowed cable length display device [Max] | 20 m             |
| Material load cell(s)                     | Stainless steels |
| Load cells - number                       | 1                |
| Levelling feet adjustable                 | ✓                |