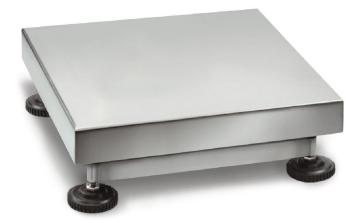

## Platform: entirely out of stainless steel

| Category                            |                                      |
|-------------------------------------|--------------------------------------|
| Brand                               | KERN                                 |
| Product categoriy                   | Component                            |
| Product group                       | Platform                             |
| Measuring System                    |                                      |
| Weighing capacity [Max]             | 150 kg                               |
| Readability [d]                     | 10 g                                 |
| Minimum weight [Min]                | 400 g                                |
| Loadcell type                       | stainless steel IP68<br>encapsulated |
| Load cell connection                | 6-wire                               |
| Load cell OIML class                | C3                                   |
| Load cell - Resolution (verifiable) | 2 × 3000 e                           |
| Approval                            |                                      |
| Verification scale interval [e]     | 20 g; 50 g                           |

## Construction

| Dimensions weighing platform<br>(W×D×H)   | 650×500×136 mm   |
|-------------------------------------------|------------------|
| Material weighing plate                   | stainless steel  |
| Material platform                         | Stainless steel  |
| Dimensions weighing surface<br>(W×D)      | 650×500 mm       |
| Cable length                              | 3 m              |
| Allowed cable length display device [Max] | 20 m             |
| Material load cell(s)                     | Stainless steels |
| Load cells - number                       | 1                |
| Levelling feet adjustable                 | ✓                |
|                                           |                  |