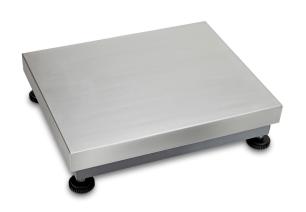

## KERN KBP 6V20LM

Platform: weighing plate of stainless steel, painted steel base, silicone-coated aluminium load cell with protection against dust and water splashes IP65

| Category          |           |
|-------------------|-----------|
| Brand             | KERN      |
| Product categoriy | Component |
| Product group     | Platform  |

| Construction                              |                  |
|-------------------------------------------|------------------|
| Dimensions weighing platform (W×D×H)      | 300×300×110 mm   |
| Material weighing plate                   | stainless steel  |
| Material platform                         | steel, varnished |
| Dimensions weighing surface (W×D)         | 300×300 mm       |
| Cable length                              | 2,5 m            |
| Allowed cable length display device [Max] | 3 m              |
| Transport safety lock - bolt torque       | 0 mNm            |
| Material load cell(s)                     | aluminium        |
| Load cells - number                       | 1                |
| Levelling feet adjustable                 | ✓                |