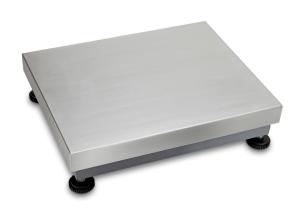

## KERN KBP 60V20LM

Platform: weighing plate of stainless steel, painted steel base, silicone-coated aluminium load cell with protection against dust and water splashes IP65

| Category          |           |
|-------------------|-----------|
| Brand             | KERN      |
| Product categoriy | Component |
| Product group     | Platform  |

| Construction                              |                  |
|-------------------------------------------|------------------|
| Dimensions weighing platform (W×D×H)      | 500×400×120 mm   |
| Material weighing plate                   | stainless steel  |
| Material platform                         | steel, varnished |
| Dimensions weighing surface (W×D)         | 500×400 mm       |
| Cable length                              | 2,5 m            |
| Allowed cable length display device [Max] | 3 m              |
| Material load cell(s)                     | aluminium        |
| Load cells - number                       | 1                |
| Levelling feet adjustable                 | ✓                |