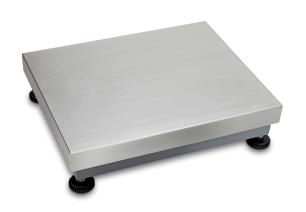

## KERN KBP 600V20M

Platform: weighing plate of stainless steel, painted steel base, silicone-coated aluminium load cell with protection against dust and water splashes IP65

| Category          |           |
|-------------------|-----------|
| Brand             | KERN      |
| Product categoriy | Component |
| Product group     | Platform  |

| Construction                              |                  |
|-------------------------------------------|------------------|
| Dimensions weighing platform (W×D×H)      | 800×600×200 mm   |
| Material weighing plate                   | stainless steel  |
| Material platform                         | steel, varnished |
| Dimensions weighing surface (W×D)         | 800×600 mm       |
| Cable length                              | 2,5 m            |
| Allowed cable length display device [Max] | 20 m             |
| Material load cell(s)                     | aluminium        |
| Load cells - number                       | 1                |
| Levelling feet adjustable                 | ✓                |