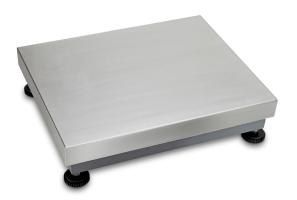

# KERN KBP 30V20M

Platform: weighing plate of stainless steel, painted steel base, silicone-coated aluminium load cell with protection against dust and water splashes IP65

| Category                            |                                    |
|-------------------------------------|------------------------------------|
| Brand                               | KERN                               |
| Product categoriy                   | Component                          |
| Product group                       | Platform                           |
| Measuring System                    |                                    |
| Weighing capacity [Max]             | 15 kg; 30 kg                       |
| Readability [d]                     | 1 g                                |
| Minimum weight [Min]                | 100 g; 200 g                       |
| Loadcell type                       | aluminium IP65 silicone-<br>coated |
| Load cell connection                | 4-wire                             |
| Load cell - Resolution (verifiable) | 2 × 3000 e                         |

## Construction

| Dimensions weighing platform<br>(W×D×H)   | 400×300×110 mm   |
|-------------------------------------------|------------------|
| Material weighing plate                   | stainless steel  |
| Material platform                         | steel, varnished |
| Dimensions weighing surface<br>(W×D)      | 400×300 mm       |
| Cable length                              | 2,5 m            |
| Allowed cable length display device [Max] | 3 m              |
| Transport safety lock - bolt torque       | 0 mNm            |
| Material load cell(s)                     | aluminium        |
| Load cells - number                       | 1                |
| Levelling feet adjustable                 | $\checkmark$     |