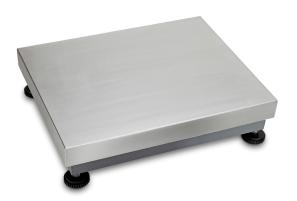

# KERN KBP 15V20LM

Platform: weighing plate of stainless steel, painted steel base, silicone-coated aluminium load cell with protection against dust and water splashes IP65

| Category                            |                                    |
|-------------------------------------|------------------------------------|
| Brand                               | KERN                               |
| Product categoriy                   | Component                          |
| Product group                       | Platform                           |
| Measuring System                    |                                    |
| Weighing capacity [Max]             | 6 kg; 15 kg                        |
| Readability [d]                     | 500 mg                             |
| Minimum weight [Min]                | 40 g; 100 g                        |
| Loadcell type                       | aluminium IP65 silicone-<br>coated |
| Load cell connection                | 6-wire                             |
| Load cell - Resolution (verifiable) | 2 × 3000 e                         |

## Construction

| Dimensions weighing platform<br>(W×D×H)   | 400×300×110 mm   |
|-------------------------------------------|------------------|
| Material weighing plate                   | stainless steel  |
| Material platform                         | metal, lacquered |
| Dimensions weighing surface<br>(W×D)      | 400×300 mm       |
| Cable length                              | 2,5 m            |
| Allowed cable length display device [Max] | 3 m              |
| Transport safety lock - bolt torque       | 0 mNm            |
| Material load cell(s)                     | aluminium        |
| Load cells - number                       | 1                |
| Levelling feet adjustable                 | ✓                |