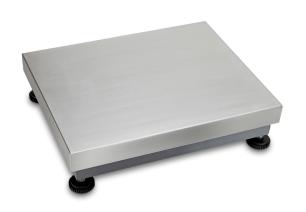

## KERN KBP 150V20LM

Platform: weighing plate of stainless steel, painted steel base, silicone-coated aluminium load cell with protection against dust and water splashes IP65

| Category          |           |
|-------------------|-----------|
| Brand             | KERN      |
| Product categoriy | Component |
| Product group     | Platform  |

| Construction                              |                  |
|-------------------------------------------|------------------|
| Dimensions weighing platform (W×D×H)      | 650×500×150 mm   |
| Material weighing plate                   | stainless steel  |
| Material platform                         | steel, varnished |
| Dimensions weighing surface (W×D)         | 650×500 mm       |
| Cable length                              | 2,5 m            |
| Allowed cable length display device [Max] | 3 m              |
| Material load cell(s)                     | aluminium        |
| Load cells - number                       | 1                |
| Levelling feet adjustable                 | ✓                |