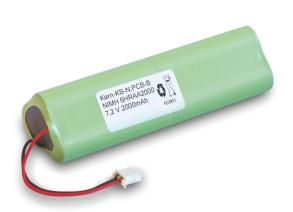

## KERN **KB-A01N**

Internal rechargeable battery pack, operating time up to without backlight, charging time approx.

| Category                           |                      |
|------------------------------------|----------------------|
| Brand                              | KERN                 |
| Product categoriy                  | Balance              |
| Product group                      | Rechargeable battery |
|                                    |                      |
| Approval                           |                      |
| CE mark                            | $\checkmark$         |
| Construction                       |                      |
| Construction                       |                      |
| Dimension (W×D×H)                  | 110×30×15 mm         |
|                                    |                      |
| Power Supply                       |                      |
| Supplied power supply              | Accu                 |
| Rechargeable battery charging time | 10 h                 |
| Battery / accumulator type         | NiMH                 |
| Packing & Shipping                 |                      |
| Readability force [d] (N)          | 1 d                  |
| Dimensions packaging (W×D×H)       | 110×35×35 mm         |
| Net weight                         | 0,07 kg              |
| Shipping method                    | Parcel service       |
| Net weight approx.                 | 0,10 kg              |
| Gross weight approx.               | 0,15 kg              |
| Shipping weight                    | 0,15 kg              |
| <b>D</b> ' 1                       |                      |