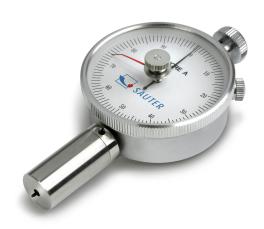

## KERN **HBD 100-0**

| Category          |                                |
|-------------------|--------------------------------|
| Brand             | Sauter                         |
| Product categoriy | Hardness testing               |
| Product group     | Analogue Shore hardness tester |
| Product family    | НВ                             |

| Measuring System                 |         |
|----------------------------------|---------|
| Units                            | HD      |
| Tolerance (% of [Max])           | 3%      |
| Test force Hardness measurement  | 10 N    |
| Hardness scales                  | Shore D |
| Measuring probe diameter         | 18 mm   |
| Test object thickness [Min]      | 6 mm    |
| Readability hardness [d] (Shore) | 1       |
| Measuring range Shore            | 100     |

| Construction                          |              |
|---------------------------------------|--------------|
| Dimension (W×D×H)                     | 115×60×25 mm |
| Dimension housing (W×D×H)             | 115×60×25 mm |
| Dimensions completely mounted (W×D×H) | 110×60×24 mm |
| Material housing                      | metal        |
| Scale - Display type                  | Analogue     |