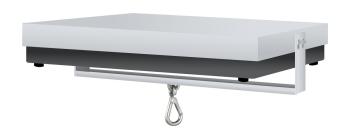

## KERN DS-A01

Set for underfloor weighing, consists of platform, bow, hook, only for models with weighing plate  $308\times318\times75$  mm

| Category          |                     |
|-------------------|---------------------|
| Brand             | KERN                |
| Product categoriy | Balance             |
| Product group     | Underfloor weighing |