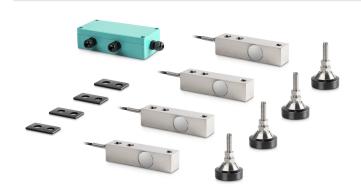

## **KERN CW 300**

Scale kit with build-type approval for individual assembly of floor scales suitable for use in harsh industrial environments with humid environmental conditions

| Measuring System        |              |
|-------------------------|--------------|
| Weighing system         | Strain gauge |
| Weighing capacity [Max] | 300 kg       |
| Load cell connection    | 4-wire       |

| Approval        |     |
|-----------------|-----|
| Accuracy classe | III |

| Construction             |                      |
|--------------------------|----------------------|
| Material display housing | No display available |
| Material load cell(s)    | alloyed steel        |
| Load cells - number      | 4                    |

| Functions                 |      |
|---------------------------|------|
| IP protection - load cell | IP67 |

| Packing & Shipping           |                |
|------------------------------|----------------|
| Readability force [d] (N)    | 1 d            |
| Dimensions packaging (W×D×H) | 520×430×340 mm |
| Net weight                   | 5,6 kg         |
| Shipping method              | Parcel service |
| Net weight approx.           | 6 kg           |
| Gross weight approx.         | 6 kg           |
| Shipping weight              | 15,2 kg        |