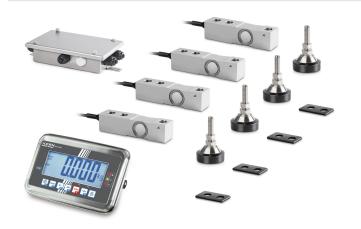

## KERN CW 1500RKFN

Scale kit for individual assembly of floor scales - suitable for use in harsh industrial environments with humid environmental conditions

| Category          |                           |
|-------------------|---------------------------|
| Brand             | Sauter                    |
| Product categoriy | All-in-one solution & set |
| Product group     | Sclae kit                 |
| Product family    | CW KFN                    |

| Measuring System        |              |
|-------------------------|--------------|
| Weighing system         | Strain gauge |
| Weighing capacity [Max] | 1500 kg      |
| Load cell connection    | 6-wire       |

| Approval        |     |
|-----------------|-----|
| Accuracy classe | III |

| Display      |     |  |
|--------------|-----|--|
| Display type | LCD |  |
| Display type | LCD |  |

| Construction             |                 |
|--------------------------|-----------------|
| Material display housing | stainless steel |
| Material load cell(s)    | stainless steel |
| Load cells - number      | 4               |

| Functions                 |      |
|---------------------------|------|
| IP protection - display   | IP65 |
| IP protection - load cell | IP68 |

| Packing & Shipping           |                |
|------------------------------|----------------|
| Readability force [d] (N)    | 1 d            |
| Dimensions packaging (W×D×H) | 520×430×340 mm |
| Net weight                   | 12 kg          |
| Shipping method              | Parcel service |
| Net weight approx.           | 12 kg          |
| Gross weight approx.         | 13 kg          |