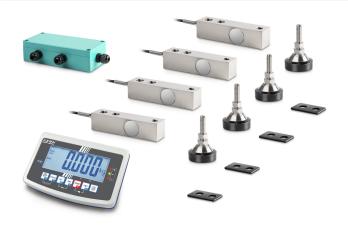

## KERN CW 1500KFB

Scale kit with build-type approval for individual assembly of floor scales suitable for use in harsh industrial environments with humid environmental conditions

| Category          |                           |
|-------------------|---------------------------|
| Brand             | Sauter                    |
| Product categoriy | All-in-one solution & set |
| Product group     | Sclae kit                 |
| Product family    | CW KFB                    |

| Measuring System        |              |
|-------------------------|--------------|
| Weighing system         | Strain gauge |
| Weighing capacity [Max] | 1500 kg      |
| Load cell connection    | 6-wire       |

| Approval        |     |
|-----------------|-----|
| Accuracy classe | III |

| Display      |     |  |
|--------------|-----|--|
| Display type | LCD |  |
| Display type | LCD |  |

| Construction             |               |
|--------------------------|---------------|
| Material display housing | Plastics      |
| Material load cell(s)    | alloyed steel |
| Load cells - number      | 4             |

| Functions                 |                  |
|---------------------------|------------------|
| IP protection - display   | no IP protection |
| IP protection - load cell | IP67             |

| Packing & Shipping           |                |
|------------------------------|----------------|
| Readability force [d] (N)    | 1 d            |
| Dimensions packaging (W×D×H) | 520×430×340 mm |
| Net weight                   | 7,5 kg         |
| Shipping method              | Parcel service |
| Net weight approx.           | 8 kg           |
| Gross weight approx.         | 8 kg           |