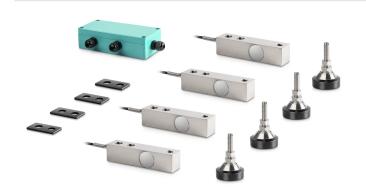

## **KERN CW 1500**

Scale kit with build-type approval for individual assembly of floor scales suitable for use in harsh industrial environments with humid environmental conditions

| Measuring System        |              |
|-------------------------|--------------|
| Weighing system         | Strain gauge |
| Weighing capacity [Max] | 1500 kg      |
| Load cell connection    | 6-wire       |

| Approval        |     |
|-----------------|-----|
| Accuracy classe | III |

| Construction             |                      |
|--------------------------|----------------------|
| Material display housing | No display available |
| Material load cell(s)    | alloyed steel        |
| Load cells - number      | 4                    |