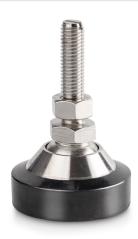

## **KERN CE P2012**

Adjustable foot, nickel-plated steel, only suitable for models with nominal load of  $\leq 2000 \; \text{kg}$ 

| Category          |                       |
|-------------------|-----------------------|
| Brand             | Sauter                |
| Product categoriy | Measurementtechnology |
| Product group     | Adjustable foot       |

| Construction |                      |
|--------------|----------------------|
| Material     | steel, nickel-plated |

| Packing & Shipping           |                |
|------------------------------|----------------|
| Readability force [d] (N)    | 1 d            |
| Dimensions packaging (W×D×H) | 65×65×100 mm   |
| Net weight                   | 0,348 kg       |
| Shipping method              | Parcel service |
| Net weight approx.           | 0,35 kg        |
| Gross weight approx.         | 0,40 kg        |
| Shipping weight              | 0,367 kg       |