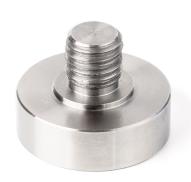

## KERN AFM 24

Threaded pin made of steel for SAUTER force gauges and clamps, external thread: M12, internal thread: M18

| Category          |                       |
|-------------------|-----------------------|
| Brand             | Sauter                |
| Product categoriy | Measurementtechnology |
| Product group     | Adapter               |

| Construction                          |                     |
|---------------------------------------|---------------------|
| Dimension housing (W×D×H)             | 35×48×48 mm         |
| Dimensions completely mounted (W×D×H) | 35×48×48 mm         |
| Material                              | steel               |
| Mounting - force application          | External thread M18 |
| Mounting - force dissipation          | Threaded hole M12   |