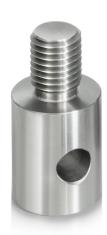

## KERN AE-A08

| Category                              |                       |
|---------------------------------------|-----------------------|
| Brand                                 | Sauter                |
| Product categoriy                     | Measurementtechnology |
| Product group                         | Adapter               |
| Construction                          |                       |
| Dimension housing (W×D×H)             | 45×16×16 mm           |
| Dimensions completely mounted (W×D×H) | 45×16×16 mm           |
| Material                              | Stainless steel       |
| Mounting - force dissipation          | External thread M18   |
| Packing & Shipping                    |                       |
| Readability force [d] (N)             | 1 d                   |
| Dimensions packaging (W×D×H)          | 45×16×16 mm           |
| Net weight                            | 0,3 kg                |
| Shipping method                       | Parcel service        |
| Net weight approx.                    | 0,30 kg               |
| Gross weight approx.                  | 0,30 kg               |
|                                       |                       |