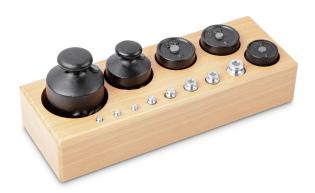

## KERN 362-96

Weight set, M3, 1 g - 1 kg, stainless steel (1 g - 50 g) and cast iron lacquered ( $\geq$  100 g), button ( $\leq$  50 g,  $\geq$  500 g) and cylinders (100 g, 200 g), in wood block

## Measuring System Test weight - nominal value 1 g - 1 kg Weight OIML class M3

| Construction       |                     |
|--------------------|---------------------|
| Shape weight       | Knob                |
| Number of weights  | 13                  |
| Case of weight set | in wood block       |
| Material           | cast iron lacquered |