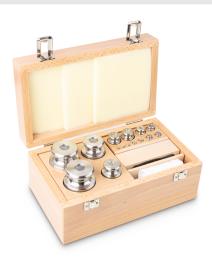

## KERN **354-07**

Weight set, M2, 1 g - 2 kg, Knob, stainless steelfine turned (OIML), in wooden case

| Category          |            |
|-------------------|------------|
| Brand             | KERN       |
| Product categoriy | Weight set |
| Product group     | OIML M2    |
| Product family    | 354        |

| Measuring System            |            |  |
|-----------------------------|------------|--|
| Test weight - nominal value | 1 g - 2 kg |  |
| Weight OIML class           | M2         |  |

| Construction       |                                   |
|--------------------|-----------------------------------|
| Shape weight       | Knob                              |
| Number of weights  | 15                                |
| Case of weight set | in wooden case                    |
| Material           | stainless steelfine turned (OIML) |