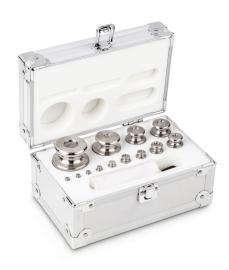

## KERN **354-066**

Weight set, M2, 1 g - 1 kg, Knob, stainless steel fine turned, in aluminium case

| Category          |            |
|-------------------|------------|
| Brand             | KERN       |
| Product categoriy | Weight set |
| Product group     | OIML M2    |
| Product family    | 354        |

| Measuring System            |            |  |
|-----------------------------|------------|--|
| Test weight - nominal value | 1 g - 1 kg |  |
| Weight OIML class           | M2         |  |

| Construction       |                                |
|--------------------|--------------------------------|
| Shape weight       | Knob                           |
| Case of weight set | in aluminium case              |
| Material           | stainless steel fine<br>turned |