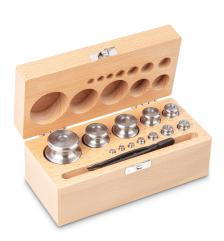

## KERN **354-05**

Weight set, M2, 1 g - 500 g, Knob, stainless steelfine turned (OIML), in wooden case

| Category          |            |
|-------------------|------------|
| Brand             | KERN       |
| Product categoriy | Weight set |
| Product group     | OIML M2    |
| Product family    | 354        |

## Measuring System Test weight - nominal value 1 g - 500 g Weight OIML class M2

| Construction       |                                   |
|--------------------|-----------------------------------|
| Shape weight       | Knob                              |
| Number of weights  | 12                                |
| Case of weight set | in wooden case                    |
| Material           | stainless steelfine turned (OIML) |