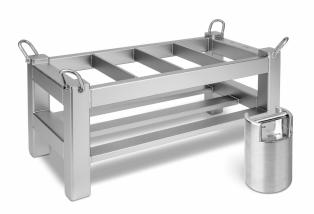

## KERN 347-052-010

Weight container for test weights, calibrated to OIML class M1

| Category                                                                                                                                                                                         |                                                                |
|--------------------------------------------------------------------------------------------------------------------------------------------------------------------------------------------------|----------------------------------------------------------------|
| Brand                                                                                                                                                                                            | KERN                                                           |
| Product categoriy                                                                                                                                                                                | Cases & Boxes                                                  |
| Product group                                                                                                                                                                                    | Weight container                                               |
|                                                                                                                                                                                                  |                                                                |
| Measuring System                                                                                                                                                                                 |                                                                |
| Test weight - nominal value                                                                                                                                                                      | 50 kg                                                          |
| Permissible tolerance according to OIML (+/-)                                                                                                                                                    | 2,5 mg                                                         |
| Weight OIML class                                                                                                                                                                                | M 1                                                            |
|                                                                                                                                                                                                  |                                                                |
| Construction                                                                                                                                                                                     |                                                                |
| Shape weight                                                                                                                                                                                     | weight container                                               |
| Material                                                                                                                                                                                         | stainless steel                                                |
|                                                                                                                                                                                                  |                                                                |
| Packing & Shipping                                                                                                                                                                               |                                                                |
| Readability force [d] (N)                                                                                                                                                                        | 2 d                                                            |
|                                                                                                                                                                                                  | 2 U                                                            |
| Dimensions packaging (W×D×H)                                                                                                                                                                     | 1000×500×500 mm                                                |
| ,                                                                                                                                                                                                |                                                                |
| Dimensions packaging (W×D×H)                                                                                                                                                                     | 1000×500×500 mm                                                |
| Dimensions packaging (W×D×H)<br>Net weight<br>Shipping method<br>Net weight approx.                                                                                                              | 1000×500×500 mm<br>50 kg<br>Freight<br>50 kg                   |
| Dimensions packaging (W×D×H)<br>Net weight<br>Shipping method<br>Net weight approx.<br>Gross weight approx.                                                                                      | 1000×500×500 mm<br>50 kg<br>Freight<br>50 kg<br>50 kg          |
| Dimensions packaging (W×D×H)<br>Net weight<br>Shipping method<br>Net weight approx.                                                                                                              | 1000×500×500 mm<br>50 kg<br>Freight<br>50 kg                   |
| Dimensions packaging (W×D×H)<br>Net weight<br>Shipping method<br>Net weight approx.<br>Gross weight approx.                                                                                      | 1000×500×500 mm<br>50 kg<br>Freight<br>50 kg<br>50 kg          |
| Dimensions packaging (W×D×H)<br>Net weight<br>Shipping method<br>Net weight approx.<br>Gross weight approx.<br>Shipping weight                                                                   | 1000×500×500 mm<br>50 kg<br>Freight<br>50 kg<br>50 kg          |
| Dimensions packaging (W×D×H)<br>Net weight<br>Shipping method<br>Net weight approx.<br>Gross weight approx.<br>Shipping weight<br>Services (optional)<br>Article number for DAkkS                | 1000×500×500 mm<br>50 kg<br>Freight<br>50 kg<br>50 kg<br>50 kg |
| Dimensions packaging (W×D×H)<br>Net weight<br>Shipping method<br>Net weight approx.<br>Gross weight approx.<br>Shipping weight<br>Services (optional)<br>Article number for DAkkS<br>calibration | 1000×500×500 mm<br>50 kg<br>Freight<br>50 kg<br>50 kg<br>50 kg |