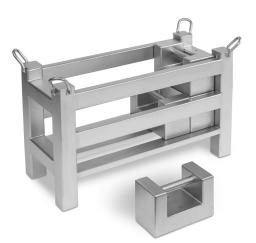

## KERN 346-055-009

Weight container for rectangular weights, calibrated to OIML class M1

Pictograms

STANDARD

| Category                                      |                  |
|-----------------------------------------------|------------------|
| Brand                                         | KERN             |
| Product categoriy                             | Cases & Boxes    |
| Product group                                 | Weight container |
| Measuring System                              |                  |
| Test weight - nominal value                   | 50 kg            |
| Permissible tolerance according to OIML (+/-) | 2,5 mg           |
| Weight OIML class                             | M 1              |
| Construction                                  |                  |
| Shape weight                                  | weight container |
| Material                                      | stainless steel  |
| Packing & Shipping                            |                  |
| Readability force [d] (N)                     | 2 d              |
| Dimensions packaging (W×D×H)                  | 1040×635×370 mm  |
| Net weight                                    | 50 kg            |
| Shipping method                               | Freight          |
| Net weight approx.                            | 50 kg            |
| Gross weight approx.                          | 50 kg            |
| Shipping weight                               | 50 kg            |
| Services (optional)                           |                  |
| Article number for DAkkS calibration          | 962-646          |
|                                               |                  |