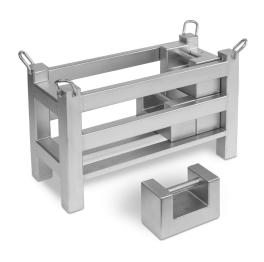

## KERN 346-052-010

Weight container for rectangular weights, calibrated to OIML class M1

| Construction |                  |
|--------------|------------------|
| Shape weight | weight container |
| Material     | stainless steel  |

| Packing & Shipping           |                 |
|------------------------------|-----------------|
| Readability force [d] (N)    | 2 d             |
| Dimensions packaging (W×D×H) | 1000×500×500 mm |
| Net weight                   | 50 kg           |
| Shipping method              | Freight         |
| Net weight approx.           | 50 kg           |
| Gross weight approx.         | 50 kg           |
| Shipping weight              | 50 kg           |