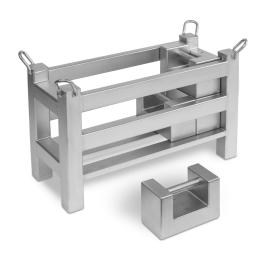

## KERN **346-042-008**

Weight container for rectangular weights, calibrated to OIML class M1

## Category Brand KERN Product categoriy Cases & Boxes Product group Weight container

| Measuring System                              |        |
|-----------------------------------------------|--------|
| Test weight - nominal value                   | 40 kg  |
| Permissible tolerance according to OIML (+/-) | 1,5 mg |
| Weight OIML class                             | M 1    |

| Construction |                  |
|--------------|------------------|
| Shape weight | weight container |
| Material     | stainless steel  |

| Packing & Shipping           |                 |
|------------------------------|-----------------|
| Readability force [d] (N)    | 2 d             |
| Dimensions packaging (W×D×H) | 1000×500×500 mm |
| Net weight                   | 40 kg           |
| Shipping method              | Freight         |
| Net weight approx.           | 40 kg           |
| Gross weight approx.         | 40 kg           |
| Shipping weight              | 50 kg           |