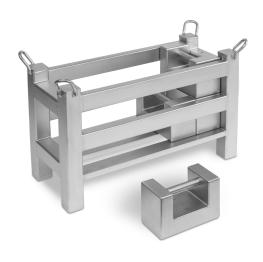

## KERN **346-022-005**

Weight container for rectangular weights, calibrated to OIML class M1

| Construction |                  |
|--------------|------------------|
| Shape weight | weight container |
| Material     | stainless steel  |

| Packing & Shipping           |                 |
|------------------------------|-----------------|
| Readability force [d] (N)    | 1 d             |
| Dimensions packaging (W×D×H) | 1000×500×500 mm |
| Net weight                   | 20 kg           |
| Shipping method              | Parcel service  |
| Net weight approx.           | 20 kg           |
| Gross weight approx.         | 20 kg           |
| Shipping weight              | 50 kg           |