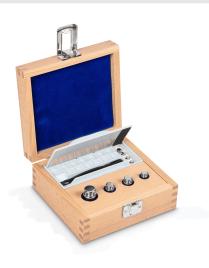

## KERN 344-02

Weight set, M1, 1 g - 50 g, Knob, stainless steelfine turned (OIML), in wooden case

Pictograms

STANDARD

| Category                               |                                   |
|----------------------------------------|-----------------------------------|
| Brand                                  | KERN                              |
| Product categoriy                      | Weight set                        |
| Product group                          | OIML M1                           |
| Product family                         | 344                               |
| Measuring System                       |                                   |
| Test weight - nominal value            | 1 g - 50 g                        |
| Weight OIML class                      | M1                                |
| Construction                           |                                   |
| Shape weight                           | Knob                              |
| Number of weights                      | 8                                 |
| Case of weight set                     | in wooden case                    |
| Material                               | stainless steelfine turned (OIML) |
| Packing & Shipping                     |                                   |
| Readability force [d] (N)              | 1 d                               |
| Dimensions packaging (W×D×H)           | 120×50×40 mm                      |
| Net weight                             | 0,26 kg                           |
| Shipping method                        | Parcel service                    |
| Net weight approx.                     | 0,30 kg                           |
| Gross weight approx.                   | 0,30 kg                           |
|                                        |                                   |
| Shipping weight                        | 0,26 kg                           |
| Shipping weight<br>Services (optional) | 0,26 kg                           |
|                                        | 0,26 kg<br>952-615                |