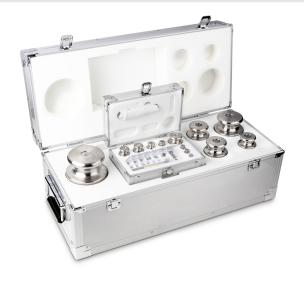

## KERN **343-096**

Weight set, M1, 1 mg - 10 kg, Knob, stainless steelfine turned (OIML), in aluminium case  $\,$ 

| Measuring System            |              |  |
|-----------------------------|--------------|--|
| Test weight - nominal value | 1 mg - 10 kg |  |
| Weight OIML class           | M 1          |  |

| Construction       |                                   |
|--------------------|-----------------------------------|
| Shape weight       | Knob                              |
| Case of weight set | in aluminium case                 |
| Material           | stainless steelfine turned (OIML) |