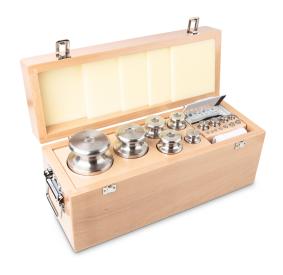

## KERN **343-09**

Weight set, M1, 1 mg - 10 kg, Knob, stainless steelfine turned (OIML), in wooden case  $\,$ 

| Measuring System            |              |  |
|-----------------------------|--------------|--|
| Test weight - nominal value | 1 mg - 10 kg |  |
| Weight OIML class           | M 1          |  |

| Construction       |                                   |
|--------------------|-----------------------------------|
| Shape weight       | Knob                              |
| Number of weights  | 29                                |
| Case of weight set | in wooden case                    |
| Material           | stainless steelfine turned (OIML) |