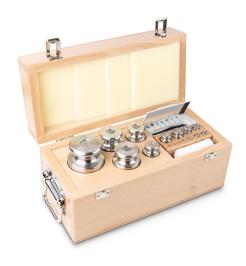

## KERN **343-08**

Weight set, M1, 1 mg - 5 kg, Knob, stainless steelfine turned (OIML), in wooden case

| Measuring System            |             |  |
|-----------------------------|-------------|--|
| Test weight - nominal value | 1 mg - 5 kg |  |
| Weight OIML class           | M 1         |  |

| Construction       |                                   |
|--------------------|-----------------------------------|
| Shape weight       | Knob                              |
| Number of weights  | 28                                |
| Case of weight set | in wooden case                    |
| Material           | stainless steelfine turned (OIML) |