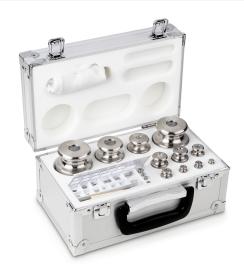

## KERN **343-076**

Weight set, M1, 1 mg - 2 kg, Knob, stainless steelfine turned (OIML), in aluminium case  $\,$ 

| Measuring System            |             |  |
|-----------------------------|-------------|--|
| Test weight - nominal value | 1 mg - 2 kg |  |
| Weight OIML class           | M 1         |  |

| Construction       |                                   |
|--------------------|-----------------------------------|
| Shape weight       | Knob                              |
| Case of weight set | in aluminium case                 |
| Material           | stainless steelfine turned (OIML) |