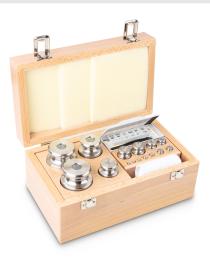

## KERN **343-07**

Weight set, M1, 1 mg - 2 kg, Knob, stainless steelfine turned (OIML), in wooden case

Pictograms

STANDARD

| Category                                                                                                                                                    |                                                               |
|-------------------------------------------------------------------------------------------------------------------------------------------------------------|---------------------------------------------------------------|
| Brand                                                                                                                                                       | KERN                                                          |
| Product categoriy                                                                                                                                           | Weight set                                                    |
| Product group                                                                                                                                               | OIML M1                                                       |
| Product family                                                                                                                                              | 343                                                           |
| Measuring System                                                                                                                                            |                                                               |
| Test weight - nominal value                                                                                                                                 | 1 mg - 2 kg                                                   |
| Weight OIML class                                                                                                                                           | M1                                                            |
| Construction                                                                                                                                                |                                                               |
| Shape weight                                                                                                                                                | Knob                                                          |
| Number of weights                                                                                                                                           | 27                                                            |
| Case of weight set                                                                                                                                          | in wooden case                                                |
| Material                                                                                                                                                    | stainless steelfine turned<br>(OIML)                          |
|                                                                                                                                                             |                                                               |
| Packing & Shipping                                                                                                                                          |                                                               |
| Packing & Shipping<br>Readability force [d] (N)                                                                                                             | 1 d                                                           |
|                                                                                                                                                             | 1 d<br>310×180×140 mm                                         |
| Readability force [d] (N)                                                                                                                                   |                                                               |
| Readability force [d] (N)<br>Dimensions packaging (W×D×H)                                                                                                   | 310×180×140 mm                                                |
| Readability force [d] (N)<br>Dimensions packaging (W×D×H)<br>Net weight                                                                                     | 310×180×140 mm<br>9,01 kg                                     |
| Readability force [d] (N)<br>Dimensions packaging (W×D×H)<br>Net weight<br>Shipping method                                                                  | 310×180×140 mm<br>9,01 kg<br>Parcel service                   |
| Readability force [d] (N)<br>Dimensions packaging (W×D×H)<br>Net weight<br>Shipping method<br>Net weight approx.                                            | 310×180×140 mm<br>9,01 kg<br>Parcel service<br>10 kg          |
| Readability force [d] (N)<br>Dimensions packaging (W×D×H)<br>Net weight<br>Shipping method<br>Net weight approx.<br>Gross weight approx.                    | 310×180×140 mm<br>9,01 kg<br>Parcel service<br>10 kg<br>10 kg |
| Readability force [d] (N)<br>Dimensions packaging (W×D×H)<br>Net weight<br>Shipping method<br>Net weight approx.<br>Gross weight approx.<br>Shipping weight | 310×180×140 mm<br>9,01 kg<br>Parcel service<br>10 kg<br>10 kg |