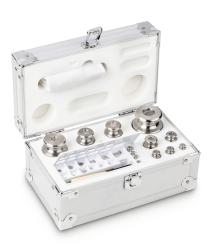

## KERN 343-066

Weight set, M1, 1 mg - 1 kg, Knob, stainless steelfine turned (OIML), in aluminium case

Pictograms

STANDARD

| Category                                                      |                                      |
|---------------------------------------------------------------|--------------------------------------|
| Brand                                                         | KERN                                 |
| Product categoriy                                             | Weight set                           |
| Product group                                                 | OIML M1                              |
| Product family                                                | 343                                  |
| Measuring System                                              |                                      |
| Test weight - nominal value                                   | 1 mg - 1 kg                          |
| Weight OIML class                                             | M 1                                  |
| Construction                                                  |                                      |
| Shape weight                                                  | Knob                                 |
| Case of weight set                                            | in aluminium case                    |
| Material                                                      | stainless steelfine turned<br>(OIML) |
| Packing & Shipping                                            |                                      |
| Readability force [d] (N)                                     | 1 d                                  |
| Dimensions packaging (W×D×H)                                  | 230×140×110 mm                       |
| Net weight                                                    | 2,71 kg                              |
|                                                               | -)                                   |
| Shipping method                                               | Parcel service                       |
| Shipping method<br>Net weight approx.                         |                                      |
|                                                               | Parcel service                       |
| Net weight approx.                                            | Parcel service<br>2,8 kg             |
| Net weight approx.<br>Gross weight approx.                    | Parcel service<br>2,8 kg<br>3,6 kg   |
| Net weight approx.<br>Gross weight approx.<br>Shipping weight | Parcel service<br>2,8 kg<br>3,6 kg   |