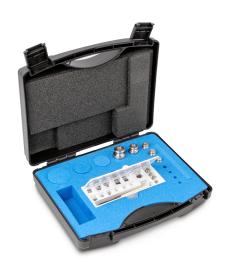

## KERN **343-034**

Weight set, M1, 1 mg - 100 g, Knob, stainless steelfine turned (OIML), in plastic case

| Measuring System            |              |  |
|-----------------------------|--------------|--|
| Test weight - nominal value | 1 mg - 100 g |  |
| Weight OIML class           | M 1          |  |

| Construction       |                                   |
|--------------------|-----------------------------------|
| Shape weight       | Knob                              |
| Number of weights  | 21                                |
| Case of weight set | in plastic case                   |
| Material           | stainless steelfine turned (OIML) |