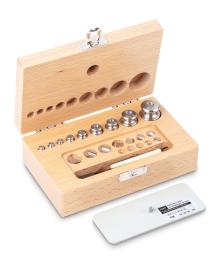

## KERN **343-03**

Weight set, M1, 1 mg - 100 g, Knob, stainless steelfine turned (OIML), in wooden case  $\,$ 

| Measuring System            |              |  |
|-----------------------------|--------------|--|
| Test weight - nominal value | 1 mg - 100 g |  |
| Weight OIML class           | M 1          |  |

| Construction       |                                   |
|--------------------|-----------------------------------|
| Shape weight       | Knob                              |
| Number of weights  | 21                                |
| Case of weight set | in wooden case                    |
| Material           | stainless steelfine turned (OIML) |