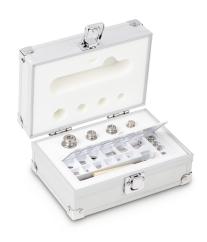

## KERN **343-026**

Weight set, M1, 1 mg - 50 g, Knob, stainless steelfine turned (OIML), in aluminium case

| Measuring System            |             |  |
|-----------------------------|-------------|--|
| Test weight - nominal value | 1 mg - 50 g |  |
| Weight OIML class           | M 1         |  |

| Construction       |                                   |
|--------------------|-----------------------------------|
| Shape weight       | Knob                              |
| Case of weight set | in aluminium case                 |
| Material           | stainless steelfine turned (OIML) |