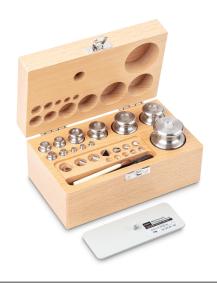

## KERN **333-05**

Weight set, F2, 1 mg - 500 g, Knob, stainless steelfine turned (OIML), in wooden case

| Measuring System            |              |  |
|-----------------------------|--------------|--|
| Test weight - nominal value | 1 mg - 500 g |  |
| Weight OIML class           | F2           |  |

| Construction       |                                   |
|--------------------|-----------------------------------|
| Shape weight       | Knob                              |
| Number of weights  | 24                                |
| Case of weight set | in wooden case                    |
| Material           | stainless steelfine turned (OIML) |